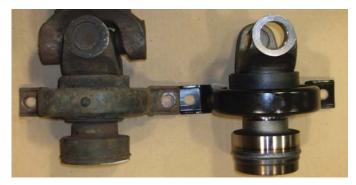

The factory original driveshafts found on various 2003-2006 Chevrolet and GMC G3500 Express Models have a non-replaceable center support bearing. With the Rockford Kit you are able to cut the Original assemblies apart 1/4" below the friction weld and replace the Yoke and Center Support Bearing.