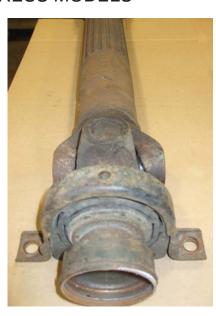

The factory original driveshafts found on various 2003-2006 Chevrolet and GMC G3500 Express Models have a non-replaceable center support bearing. With the Rockford Kit you are able to cut the Original assemblies apart 1/4" below the friction weld and replace the Yoke and Center Support Bearing.