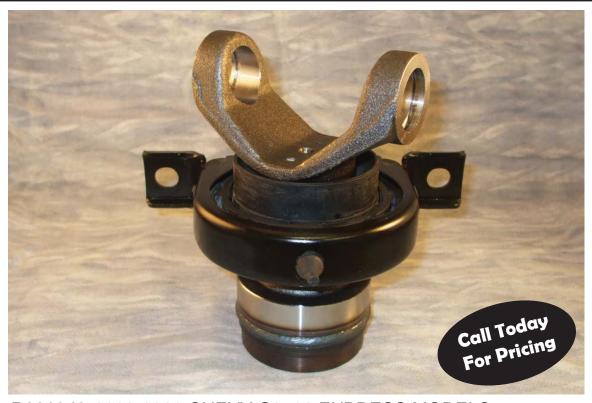

## Another Solution from **ROCKFORD**

Repair the "Throw Away" driveshaft that GM supplied for the 1410 Series G3500 Express Van & Trucks. Yes!! We have a kit for that!!!

**R996349** 2003-2006 CHEVY G3500 EXPRESS MODELS 2003-2006 GMC G3500 SAVANNAH EXPRESS MODELS

The factory original driveshafts found on various 2003-2006 Chevrolet and GMC G3500 Express Models have a non-replaceable center support bearing. With the Rockford Kit you are able to cut the Original assemblies apart 1/4" below the friction weld and replace the Yoke and Center Support Bearing.